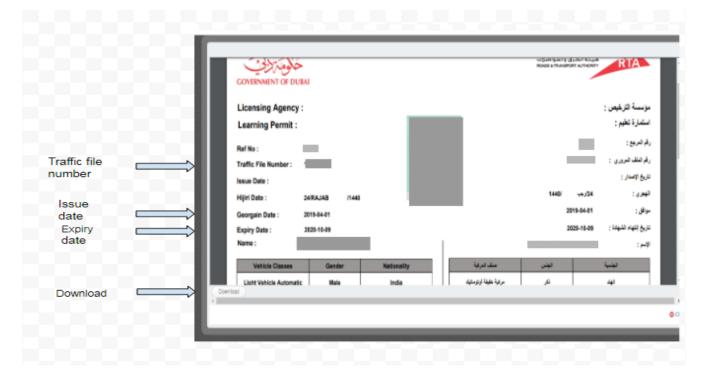

**STEP 2:** Search for the option Learner's permit in the search bar and enter your traffic file number as shown in fig.2.(Traffic file number you will find on your learner's permit, refer fig.5).

Fig.2

**STEP 5:** You can see your learner's permit after clicking the option of view E-Certificate as mentioned in step 4, you can now download and save your learner's permit refer fig.5.

Fig.5