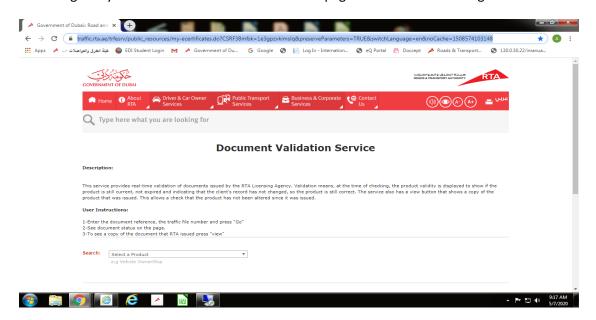

Link will guide you to the RTA document validation page as shown below in fig. 1

Fig.1

**STEP 2:** Search for the option Learner's permit in the search bar and enter your traffic file number as shown in fig.2.(Traffic file number you will find on your learner's permit, refer fig.5).

Fig.2