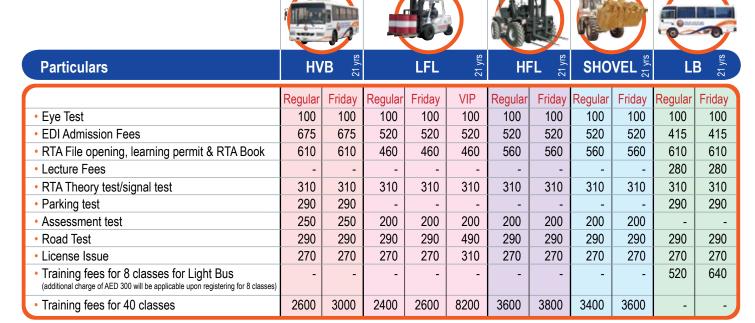

Call Centre: Al Qusais: +971 4 263 1100, Al Quoz: +971 4 340 0449, Port Rashid: +971 4 346 3320, Email: info@edi.ae, www.edi.ae

|                                                                      | 9        |       |        |        | *       |       | Ó      |        |         |        |        |
|----------------------------------------------------------------------|----------|-------|--------|--------|---------|-------|--------|--------|---------|--------|--------|
| Particulars                                                          |          | LM    | ٧      | 18 yrs |         | M     | С      | 17 yrs |         | HVT    | 20 yrs |
|                                                                      | Regular  | Shift | Friday | VIP    | Regular | Shift | Friday | VIP    | Regular | Friday | VIP    |
| Eye Test                                                             | 100      | 100   | 100    | 100    | 100     | 100   | 100    | 100    | 100     | 100    | 100    |
| EDI Admission Fees                                                   | 575      | 575   | 575    | 575    | 520     | 520   | 520    | 575    | 415     | 415    | 715    |
| <ul> <li>RTA File opening, learning permit &amp; RTA Book</li> </ul> | 510      | 510   | 510    | 510    | 510     | 510   | 510    | 510    | 610     | 610    | 610    |
| Lecture Fees                                                         | 1000     | 1000  | 1000   | 1300   | 375     | 375   | 375    | 500    | -       | -      | 900    |
| RTA Theory test/signal test                                          | 310      | 310   | 310    | 460    | 310     | 310   | 310    | 460    | 310     | 310    | 460    |
| Parking test                                                         | 290      | 290   | 290    | 330    | -       | -     | -      | -      | 290     | 290    | 290    |
| Assessment test                                                      | 250      | 250   | 250    | 250    | 225     | 225   | 225    | 220    | -       | -      | 200    |
| Pre-evaluation test (only for 30 & 20 classes LMV course)            | 100      | 100   | 100    | 100    | -       | -     | -      | -      | -       | -      | -      |
| Road Test                                                            | 290      | 290   | 290    | 490    | 290     | 290   | 290    | 490    | 290     | 290    | 490    |
| License Issue                                                        | 270      | 270   | 270    | 310    | 270     | 270   | 270    | 310    | 270     | 270    | 310    |
| <ul> <li>Simulator Class (only for 40 classes course)</li> </ul>     | 100      | 100   | 100    | 100    | -       | -     | -      | -      | -       | -      | -      |
| <ul> <li>Solo training (only for 40 classes course)</li> </ul>       | 100      | 100   | 100    | 100    | -       | -     | -      | -      | -       | -      | -      |
| <ul> <li>Training fees for 40 classes</li> </ul>                     | 2400 (M) | -     | -      | -      | -       | -     | -      | -      | -       | -      | -      |
|                                                                      | 2600 (A) | 4200  | 3800   | 13200  | -       | -     | -      | -      | 3200    | 3800   | 13200  |
| <ul> <li>Training fees for 30 classes</li> </ul>                     | 1800 (M) | -     | -      | -      | -       | -     | -      | -      | -       | -      | -      |
|                                                                      | 1950 (A) | 3150  | 2850   | 9900   | 1500    | 3150  | 2400   | 6150   | -       | -      | -      |
| Training fees for 20 classes                                         | 1200 (M) | -     | -      | -      | -       | -     | -      | -      | -       | -      | -      |
|                                                                      | 1300 (A) | 2100  | 1900   | 6600   | -       | -     | -      | -      | -       | -      | -      |
| Training fees for 16 classes - Motorcycle only                       | -        | -     | -      | -      | 800     | 1680  | 1280   | 3280   | -       | -      | -      |

<sup>•</sup> Students registering for LMV course and having their country license above 5 years will register for 20 classes only and if country license is more than 2 years old, for 30 classes.
• To register for Light Bus driving classes a student must have manual LMV license for 3 years or more. • Students who have their country license in Motor Cycle category can regsiter for 16 classes only and if they are coming from other driving school after failing in road test, can register for 8 motor cycle classes.